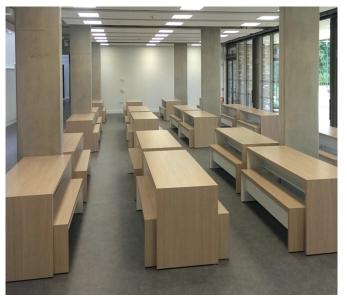

MACOI provided a complete project management service including onsite consultations, site surveys and detailed space planning with the project involving the furniture refurbishment of the main lobby/dining area, offices, classrooms & reception areas.