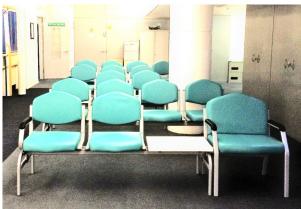

Market Harborough Medical Centre in Leicestershire, required a fresh new reception area with comfortable and practical seating solutions to increase capacity and offer a vibrant pleasing appeal.

MACOI's proposal included different colour seating to distinguish between areas and the provision of furniture which was hygienic and easily cleaned.

The seating provided not only complies but accommodates a broad spectrum of users with positive feedback received from both the staff and visitors to the medical centre.