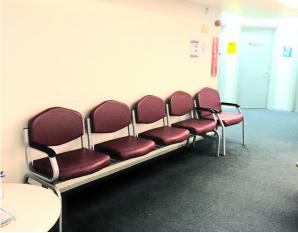

Market Harborough Medical Centre in Leicestershire, required a fresh new reception area with comfortable and practical seating solutions to increase capacity and offer a vibrant pleasing appeal.

MACOI's proposal included different colour seating to distinguish between areas and the provision of furniture which was hygienic and easily cleaned.

The seating provided not only complies but accommodates a broad spectrum of users with positive feedback received from both the staff and visitors to the medical centre.