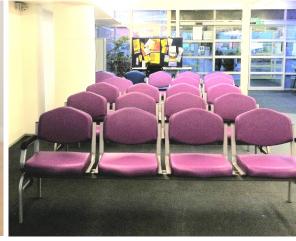

Market Harborough Medical Centre in Leicestershire, required a fresh new reception area with comfortable and practical seating solutions to increase capacity and offer a vibrant pleasing appeal.

MACOI's proposal included different colour seating to distinguish between areas and the provision of furniture which was hygienic and easily cleaned.

The seating provided not only complies but accommodates a broad spectrum of users with positive feedback received from both the staff and visitors to the medical centre.