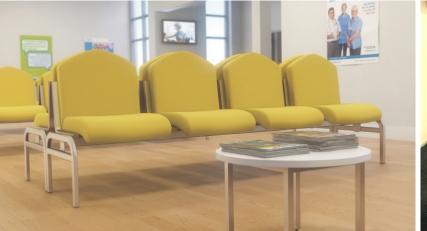

Market Harborough Medical Centre in Leicestershire, required a fresh new reception area with comfortable and practical seating solutions to increase capacity and offer a vibrant pleasing appeal.

MACOI's proposal included different colour seating to distinguish between areas and the provision of furniture which was hygienic and easily cleaned.

The seating provided not only complies but accommodates a broad spectrum of users with positive feedback received from both the staff and visitors to the medical centre.