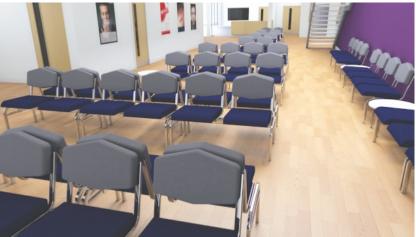

Market Harborough Medical Centre in Leicestershire, required a fresh new reception area with comfortable and practical seating solutions to increase capacity and offer a vibrant pleasing appeal.

MACOI's proposal included different colour seating to distinguish between areas and the provision of furniture which was hygienic and easily cleaned.

The seating provided not only complies but accommodates a broad spectrum of users with positive feedback received from both the staff and visitors to the medical centre.