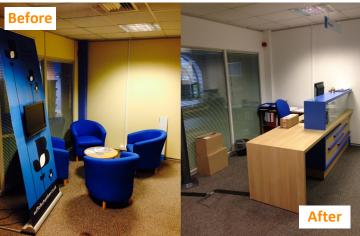

Having supplied the original desking to the Suffolk Chamber of Commerce some 15 years earlier, MACOI were delighted to be involved in the refurbishment of the offices and meeting room areas.

The Suffolk Chamber needed to increase the existing capacity with out compromising the working environment. To accomplish the brief we went for a new style of desking which enabled us to increase the capacity by 6 persons whilst maintaining a nice light and comfortable working environment and creating a more welcoming reception area.

The project was carried out over a weekend to avoid any disruption to the day to day business of the chamber and its team. Our fitters went in on the Friday afternoon and removed the old furniture, during Friday evening and on Saturday the decorators went in and redecorated the areas,

followed by the cleaners on Sunday who cleaned everything ready for us to fit the new furniture on Monday.

Our fitters then delivered and assembled the new furniture working closely with the IT team to ensure everything was in the right place and all staff were able to get up and running with the minimum of disruption.