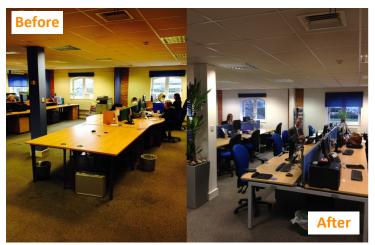

Having supplied the original desking to the Suffolk Chamber of Commerce some 15 years earlier, MACOI were delighted to be involved in the refurbishment of the offices and meeting room areas.

The Suffolk Chamber needed to increase the existing capacity with out compromising the working environment. To accomplish the brief we went for a new style of desking which enabled us to increase the capacity by 6 persons whilst maintaining a nice light and comfortable working environment and creating a more welcoming reception area.

The project was carried out over a weekend to avoid any disruption to the day to day business of the chamber and its team. Our fitters went in on the Friday afternoon and removed the old furniture, during Friday evening and on Saturday the decorators went in and redecorated the areas,

followed by the cleaners on Sunday who cleaned everything ready for us to fit the new furniture on Monday.

Our fitters then delivered and assembled the new furniture working closely with the IT team to ensure everything was in the right place and all staff were able to get up and running with the minimum of disruption.