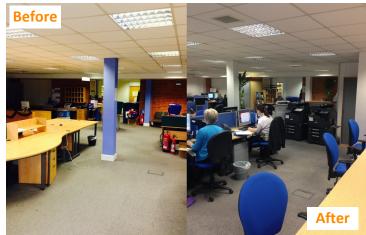

Having supplied the original desking to the Suffolk Chamber of Commerce some 15 years earlier, MACOI were delighted to be involved in the refurbishment of the offices and meeting room areas.

The Suffolk Chamber needed to increase the existing capacity with out compromising the working environment. To accomplish the brief we went for a new style of desking which enabled us to increase the capacity by 6 persons whilst maintaining a nice light and comfortable working environment and creating a more welcoming reception area.

The project was carried out over a weekend to avoid any disruption to the day to day business of the chamber and its team. Our fitters went in on the Friday afternoon and removed the old furniture, during Friday evening and on Saturday the decorators went in and redecorated the areas,

followed by the cleaners on Sunday who cleaned everything ready for us to fit the new furniture on Monday.

Our fitters then delivered and assembled the new furniture working closely with the IT team to ensure everything was in the right place and all staff were able to get up and running with the minimum of disruption.