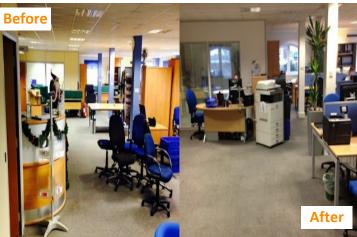

Having supplied the original desking to the Suffolk Chamber of Commerce some 15 years earlier, MACOI were delighted to be involved in the refurbishment of the offices and meeting room areas.

The Suffolk Chamber needed to increase the existing capacity with out compromising the working environment. To accomplish the brief we went for a new style of desking which enabled us to increase the capacity by 6 persons whilst maintaining a nice light and comfortable working environment and creating a more welcoming reception area.

The project was carried out over a weekend to avoid any disruption to the day to day business of the chamber and its team. Our fitters went in on the Friday afternoon and removed the old furniture, during Friday evening and on Saturday the decorators went in and redecorated the areas,

followed by the cleaners on Sunday who cleaned everything ready for us to fit the new furniture on Monday.

Our fitters then delivered and assembled the new furniture working closely with the IT team to ensure everything was in the right place and all staff were able to get up and running with the minimum of disruption.