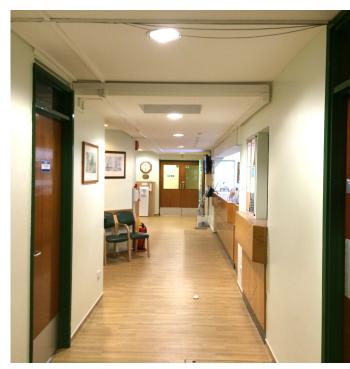

Countesthorpe Health Centre is a busy community medical centre in Leicestershire, comprising of around 9,500 patients from the surrounding towns and villages.

To keep pace with the the patient numbers, the health centre has been extended and refurbished in order to provide an ever wider range of services.

MACOI Limited provided Countesthorpe Health Centre with a complete turnkey solution. Our project management service included the full design and interior fit-out works which included:

- Decoration
- Flooring preparation & screeding
- Supply & fix of bespoke joinery
- Notice boards and bumper rails
- We assisted in the creation of a play area
- Refurbishment of reception counter
- The removal of the existing health tardis
- Creation of a new room

To complete the refurbishment programme, MACOI provided practical yet stylish furniture with fully compliant anti-microbial fabrics.

The interior fit out and refurbishment was a complete success, and the state of the art health centre team are thrilled with their new work environment.